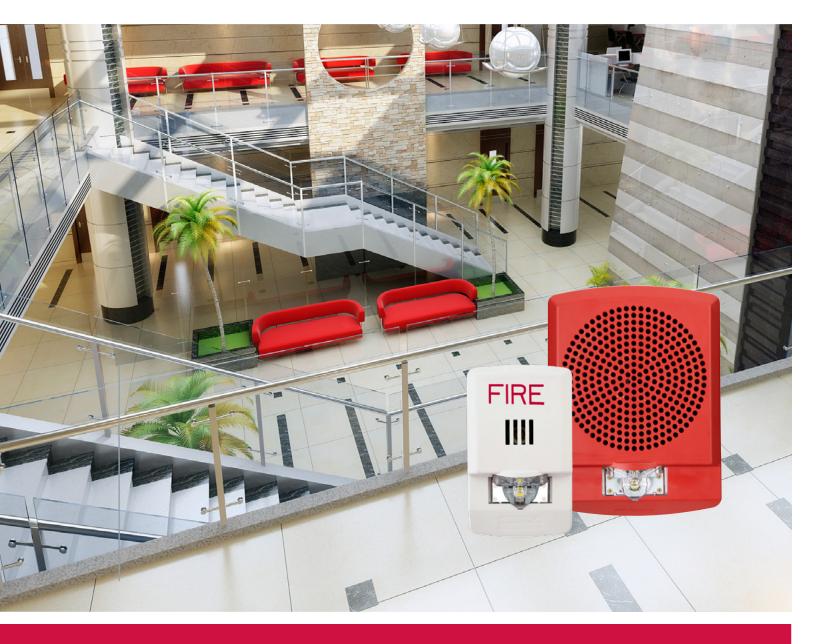

## **Introducing Wheelock's Exceder LED Series:**

Horn Strobes, Strobes, & Horns; Speaker Strobes & Speakers; & Amber Lens Speaker Strobes & Strobes

The Wheelock Exceder™ Series expands to include the industry's first LED notification appliances with one of the smallest, most compact designs in the world. Cooper Notification's LED technology provides the industry's lowest current draw, allowing for a greater number of appliances on the NAC and fewer power supplies. Ideal for Green Buildings, it incorporates a breakthrough optical design, resulting in best-in-class efficiency that provides material and system cost savings.

#### **Exceder LED Horn Strobes, Strobes & Horns**

Wheelock Exceder™ LED horn strobes, strobes and horns feature one of the industry's smallest footprints with a sleek, modern low-profile design that will please building owners with reduced total cost of ownership. Installers will benefit from its comprehensive feature list, including lowest current draw, wide-range of candela settings, single-gang design, no tools needed for setting changes, and four convenient mounting options. These products are suitable for indoor wall-mount applications and are for 24V operation. The horn model (LHN) is suitable for 12V applications.