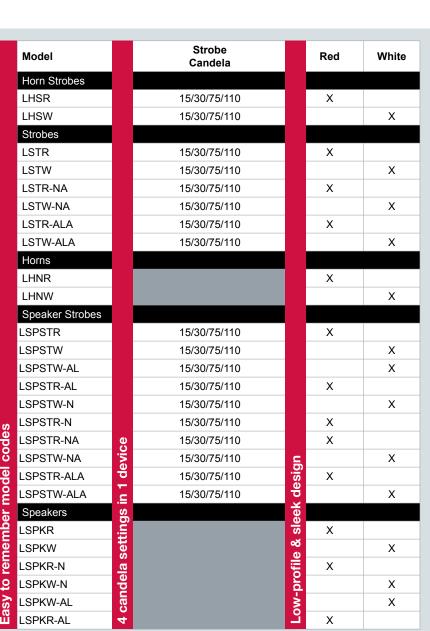

## **Exceder LED Series Model Numbers**

#### Model Legend

= Horn = Strobe = Horn Strobe LHS **LSPST** = Speaker Strobe = Speaker = Red = White

= No Lettering AL = Alert Lettering

= Amber Lens

273 Branchport Ave. Long Branch, NJ 07740 P: 800-631-2148 F: 732-222-8707 Cooper Notification is a unit of Cooper Safety, part of the electrical business of Eaton. Eaton acquired Cooper Industries plc in late 2012. Cooper Notification provides premier life safety and mass notification solutions worldwide through our local dedicated representatives.