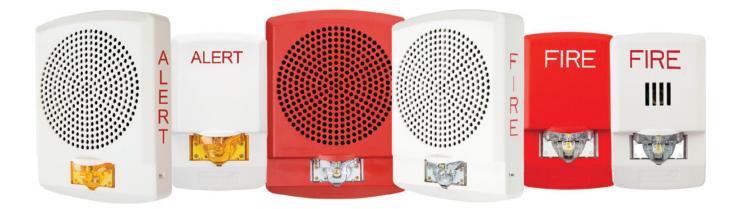

## **Introducing Wheelock's Exceder LED Series:**

Horn Strobes, Strobes, & Horns; Speaker Strobes & Speakers; & Amber Lens Speaker Strobes & Strobes

The Wheelock Exceder™ Series expands to include the industry's first LED notification appliances with one of the smallest, most compact designs in the world. Cooper Notification's LED technology provides the industry's lowest current draw, allowing for a greater number of appliances on the NAC and fewer power supplies. Ideal for Green Buildings, it incorporates a breakthrough optical design, resulting in best-in-class efficiency that provides material and system cost savings.

#### Model Legend

= Horn = Strobe = Horn Strobe LHS **LSPST** = Speaker Strobe = Speaker = Red = White

= No Lettering AL = Alert Lettering

= Amber Lens

273 Branchport Ave. Long Branch, NJ 07740 P: 800-631-2148 F: 732-222-8707 Cooper Notification is a unit of Cooper Safety, part of the electrical business of Eaton. Eaton acquired Cooper Industries plc in late 2012. Cooper Notification provides premier life safety and mass notification solutions worldwide through our local dedicated representatives.