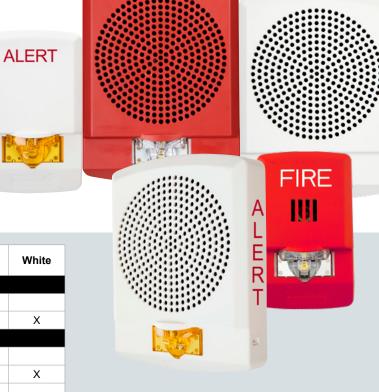

**Exceder LED Speaker Strobes & Speakers** 

With a response range of 300 to 8000 Hz, the Series LSPK and LSPST provides leading intelligibility with crisp, clear voice messages, ideal for emergency communications, mass notification, and voice evacuation.

The Exceder LED Speaker Strobes and Speakers feature one of the industry's smallest footprints and a sleek, modern, low-profile design that will please building owners. It includes five field-selectable tap settings (1/8 to 2 watts), four field selectable candela settings (15, 30, 75, 110 cd) and convenient mounting options for both new and retrofit construction. Amber lens speaker strobes and special lettering are available.

## **Amber Lens & Special Lettering Available**