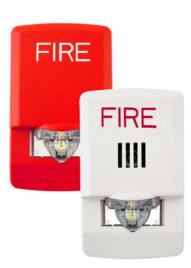

#### **Exceder LED Horn Strobes, Strobes & Horns**

Wheelock Exceder™ LED horn strobes, strobes and horns feature one of the industry's smallest footprints with a sleek, modern low-profile design that will please building owners with reduced total cost of ownership. Installers will benefit from its comprehensive feature list, including lowest current draw, wide-range of candela settings, single-gang design, no tools needed for setting changes, and four convenient mounting options. These products are suitable for indoor wall-mount applications and are for 24V operation. The horn model (LHN) is suitable for 12V applications.

## **Low Profile Design**

for 15 and 30 cd

- One of the smallest, most compact single-gang designs in the world
- Sleek, modern aesthetics
- No visible mounting screws
- Wall-mount models