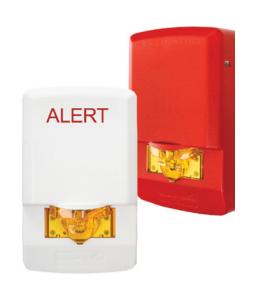

#### **Exceder LED Horn Strobes, Strobes & Horns**

Wheelock Exceder™ LED horn strobes, strobes and horns feature one of the industry's smallest footprints with a sleek, modern low-profile design that will please building owners with reduced total cost of ownership. Installers will benefit from its comprehensive feature list, including lowest current draw, wide-range of candela settings, single-gang design, no tools needed for setting changes, and four convenient mounting options. These products are suitable for indoor wall-mount applications and are for 24V operation. The horn model (LHN) is suitable for 12V applications.

## **Low Profile Design**

for 15 and 30 cd

- One of the smallest, most compact single-gang designs in the world
- Sleek, modern aesthetics
- No visible mounting screws
- Wall-mount models

## 4 Field Selectable Candela Settings

• 15/30/75/110 cd