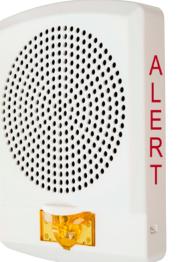

## **Amber Lens & Special Lettering Available**

#### **LED Amber Lens Strobes**

Ideal for Mass Notification and Emergency Communications

Introducing Wheelock Exceder LED MNS strobes in one of the smallest, most compact single gang designs in the world.

#### **Special Lettering Available**