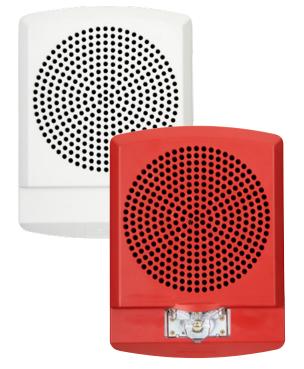

#### **Exceder LED Horn Strobes, Strobes & Horns**

Wheelock Exceder™ LED horn strobes, strobes and horns feature one of the industry's smallest footprints with a sleek, modern low-profile design that will please building owners with reduced total cost of ownership. Installers will benefit from its comprehensive feature list, including lowest current draw, wide-range of candela settings, single-gang design, no tools needed for setting changes, and four convenient mounting options. These products are suitable for indoor wall-mount applications and are for 24V operation. The horn model (LHN) is suitable for 12V applications.

## **Low Profile Design**

for 15 and 30 cd

- One of the smallest, most compact single-gang designs in the world
- Sleek, modern aesthetics
- No visible mounting screws
- Wall-mount models

The Exceder LED Speaker Strobes and Speakers feature one of the industry's smallest footprints and a sleek, modern, low-profile design that will please building owners. It includes five field-selectable tap settings (1/8 to 2 watts), four field selectable candela settings (15, 30, 75, 110 cd) and convenient mounting options for both new and retrofit construction. Amber lens speaker strobes and special lettering are available.

### **Low-Profile Design**

• One of the smallest footprints with sleek, modern aesthetics

#### Low-Profile Design

- One of the smallest, most compact single-gang designs
- Sleek, modern aesthetics
- No visible mounting screws
- Wall-mount models