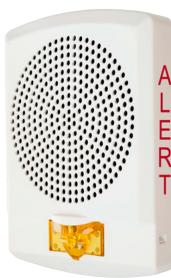

## **Amber Lens & Special Lettering Available**

#### **LED Amber Lens Strobes**

Ideal for Mass Notification and Emergency Communications

Introducing Wheelock Exceder LED MNS strobes in one of the smallest, most compact single gang designs in the world.

#### **Special Lettering Available**