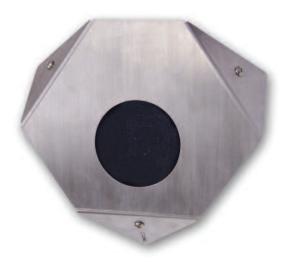

## Color Vandal Resistant Corner Mount Camera with 2.9mm Lens

Also available with 480 line resolution and ExView  $^{\text{TM}}$  2.5mm lens: CVC607EXCM25

Our color vandal resistant corner mount camera offers Sony Super-HAD $^{\text{TM}}$  technology and a 2.9mm lens. Additional features include a low smear level, which prevents glare in dark conditions, pre-set auto exposure and turbo AGC (automatic qain control).

Heavy-duty housing is built to withstand blows from a 10 pound sledgehammer.

Housing Heavy duty stainless steel

Operating Temperature -20° to 122°F
S/N Ratio Greater then 50 dB
Video Output 1.0 Vp-p 75 Ohm

Power Consumption 200 ma

Power Supply 12V DC @ 500 mA required

Dimensions 5.1" W x 3.3" H