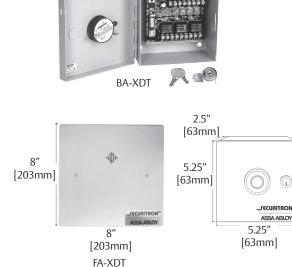

# **XDT Exit Delay Timers**

Widely used in dementia wards to prevent patient wandering and in retail environments to prevent grab-n-dash theft.

XDT

- Meets all code requirements including the BOCA 30 second relock function
- Nuisance delay and release times are digitally set using precise DIP switches
- Supplied alone or in an enclosure mounted with Piezo
- XDT is board only; BA-XDT is a surface mount box; FA-XDT is a flush mount plate
- Three 5 Amp SPDT relays
- UL Listed

# How To Order

**Product Features** 

| <u>Part #</u> | Description                                               |
|---------------|-----------------------------------------------------------|
| XDT-12        | Exit Delay Timer 12VDC                                    |
| XDT-24        | Exit Delay Timer 24VDC                                    |
| BA-XDT-12     | Exit Delay Timer Surface Mount Box 12VDC                  |
| BA-XDT-24     | Exit Delay Timer Surface Mount Box 24VDC                  |
| FA-XDT-12     | Exit Delay Timer Flush Mount 12VDC                        |
| FA-XDT-24     | Exit Delay Timer Flush Mount 24VDC                        |
| EXD-1L        | Exit Delay Door Label "Push Until Alarm Sounds30 Seconds" |

## Note

FA-XDT Backbox 6" x 6" x 4" [152mm x 152mm x 102"]