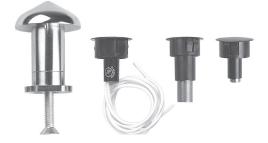

# **SB-MXD Exit Delay Initiate Device**

The SB-MXD consists of several components which will produce an initiate signal for delayed exit as controlled by Securitron's XDT logic timer. The distance depends on the door type and gap between the door and frame. This distance is typically in the 1/2" - 3/4" range [12-18mm].

Description Door Movement Sex Bolt Kit

SB-MXD Extension Tube (For doors > than 2" thick) Part #390-15690

SB-MXD Shim Plate (For doors < than 1.75" thick) Part #390-15650

## Note

Available Upon Request. The SB-MXD is adaptable to a wide variety of door thicknesses by using the Extension Tube or Shim Plate shown at right