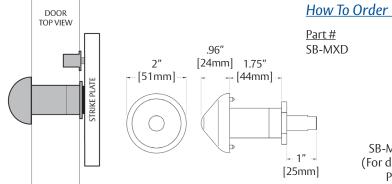

# **SB-MXD Exit Delay Initiate Device**

The SB-MXD consists of several components which will produce an initiate signal for delayed exit as controlled by Securitron's XDT logic timer. The distance depends on the door type and gap between the door and frame. This distance is typically in the 1/2" - 3/4" range [12-18mm].

Description Door Movement Sex Bolt Kit

SB-MXD Extension Tube (For doors > than 2" thick) Part #390-15690

SB-MXD Shim Plate (For doors < than 1.75" thick) Part #390-15650

## Note

Available Upon Request. The SB-MXD is adaptable to a wide variety of door thicknesses by using the Extension Tube or Shim Plate shown at right