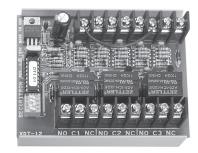

# **XDT Exit Delay Timers**

Widely used in dementia wards to prevent patient wandering and in retail environments to prevent grab-n-dash theft.

XDT

- Meets all code requirements including the BOCA 30 second relock function
- Nuisance delay and release times are digitally set using precise DIP switches
- Supplied alone or in an enclosure mounted with Piezo
- XDT is board only; BA-XDT is a surface mount box; FA-XDT is a flush mount plate
- Three 5 Amp SPDT relays
- UL Listed

# How To Order

**Product Features** 

| <u>Part #</u> | Description                                               |
|---------------|-----------------------------------------------------------|
| XDT-12        | Exit Delay Timer 12VDC                                    |
| XDT-24        | Exit Delay Timer 24VDC                                    |
| BA-XDT-12     | Exit Delay Timer Surface Mount Box 12VDC                  |
| BA-XDT-24     | Exit Delay Timer Surface Mount Box 24VDC                  |
| FA-XDT-12     | Exit Delay Timer Flush Mount 12VDC                        |
| FA-XDT-24     | Exit Delay Timer Flush Mount 24VDC                        |
| EXD-1L        | Exit Delay Door Label "Push Until Alarm Sounds30 Seconds" |