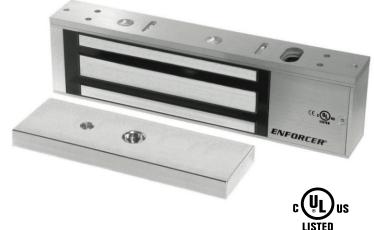

# **Electromagnetic Locks**

E-941SA-1200 1,200-lb Holding Force, UL Listed

E-941SA-1K2PQ 1,200-lb Holding Force, with Bond Sensor, LED, UL Listed

E-941SA-1K2PD 1,200-lb Holding Force, with Bond Sensor, LED, Timer

## Features:

- Anodized aluminum housing (US 28).
- 12 or 24VDC (selectable).
- No residual magnetism.
- MOV surge protection.
- Adjustable mounting bracket.
- Complete mounting hardware for typical installations.
- "L" bracket and "Z" brackets available for easy mounting.
- Detachable faceplate.

## Electromagnet

#### **Armature Plate**