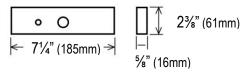

draw          | 12VDC | 500mA@12VDC             |          |          |  |  |
|                       | 24VDC | 250mA@24VDC             |          |          |  |  |
| Bond sensor relay     |       | 3A@12VDC                |          |          |  |  |
| Operating temperature |       | 14°~131° F (-10°~55° C) |          |          |  |  |
| Weight                |       | 11-lb (5kg)             |          |          |  |  |
| Bond sensor relay     |       |                         | •        | •        |  |  |
| Status LEDs           |       |                         | •        | •        |  |  |
| Built-in timer        |       |                         |          | •        |  |  |



(E-941SA-1200 & E-941SA-1K2PQ only)

## **Dimensions:**

## Electromagnet



#### **Armature Plate**



## Also Available from SECO-LARM:



Electromagnetic Locks

Electromagnetic Locks

**Outdoor Use** 

Copyright © 2009 SECO-LARM U.S.A., Inc. All rights Reserved.

The SECO-LARM policy is one of continual development. For that reason SECO-LARM reserves the right to change prices and specifications without notice. SECO-LARM is not responsible for misprints



16842 Millikan Avenue, Irvine CA 92606

Tel: 1-800-662-0800 (Domestic U.S. & Canada) Tel: 1-949-261-2999 (California and International) Email: info@seco-larm.com Fax: 1-949-261-7326

Website: www.seco-larm.com