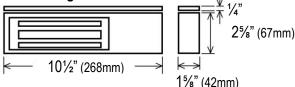

|  |  |
| Current draw          | 12VDC | 500mA@12VDC             |          |          |  |  |
|                       | 24VDC | 250mA@24VDC             |          |          |  |  |
| Bond sensor relay     |       | 3A@12VDC                |          |          |  |  |
| Operating temperature |       | 14°~131° F (-10°~55° C) |          |          |  |  |
| Weight                |       | 11-lb (5kg)             |          |          |  |  |
| Bond sensor relay     |       |                         | •        | •        |  |  |
| Status LEDs           |       |                         | •        | •        |  |  |
| Built-in timer        |       |                         |          | •        |  |  |



(E-941SA-1200 & E-941SA-1K2PQ only)

## **Dimensions:**

## Electromagnet



#### **Armature Plate**



## Also Available from SECO-LARM:



Electromagnetic Locks

Electromagnetic Locks

**Outdoor Use** 

Copyright © 2009 SECO-LARM U.S.A., Inc. All rights Reserved.

The SECO-LARM policy is one of continual development. For that reason SECO-LARM reserves the right to change prices and specifications without notice. SECO-LARM is not responsible for misprints



16842 Millikan Avenue, Irvine CA 92606

Tel: 1-800-662-0800 (Domestic U.S. & Canada) Tel: 1-949-261-2999 (California and International) Email: info@seco-larm.com Fax: 1-949-261-7326

Website: www.seco-larm.com