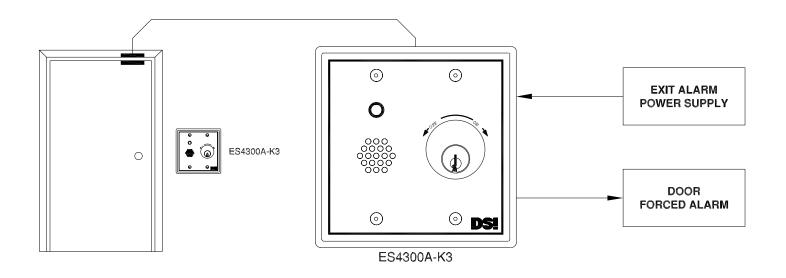

# ES4300A Exit Alarm - Typical Application

# PRODUCT DESCRIPTION:

The ES4300A is used to monitor emergency exit doors. Typically located near the door, it monitors door position and activates a sounder and alarm contact when forced entry/exit occurs. Once triggered, the unit remains in alarm until the optional auto reset time expires or reset by the integral key switch or remotely through the dry contact.