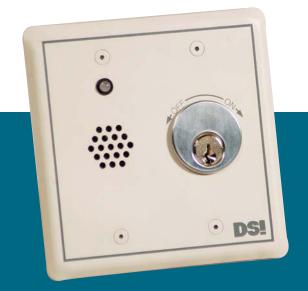

# ES4300A

# Exit Alarm

For applications that require an alarmed exit device for emergency exit doors. The ES4300A is easy to install and operate. Features include: Intrusion/Tamper Alarm Output, Remote Reset/Bypass and Field Selectable Alarm Auto Reset that make the new ES4300A the Product of Choice.

# FEATURES AND BENEFITS

- Compatible with all access control systems
- Can be used as a stand alone product
- 12 or 24 VAC/VDC 200MA Operation
- 103 DB alarm sounder
- Easy installation
- Encourages employees to maintain access control procedures
- Reset/Bypass key switch and remote/ bypass input (adjustable rearm delay 0-20 sec.)
- Visual status indicator
- Tamper resistant
- Incorporates Form C Output relay
- Compact design- fits in a two gang enclosure

### MECHANICAL SPECIFICATIONS

Dimensions: 2 Gang Plate with All Key options

4.6"W x 4.5"H x 2.32"D

Keyswitch: Double Bit - Rim Hardware (with or without

Cylinder)

Finish: Painted - DSI Beige

Stainless Steel