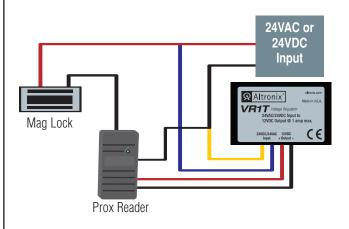

### **Access Control Applications:**

## **Applications**

• Power for 12VDC CCTV cameras and accessories, Fiber Optic Transmitters, REX PIR's, Prox Readers, etc.