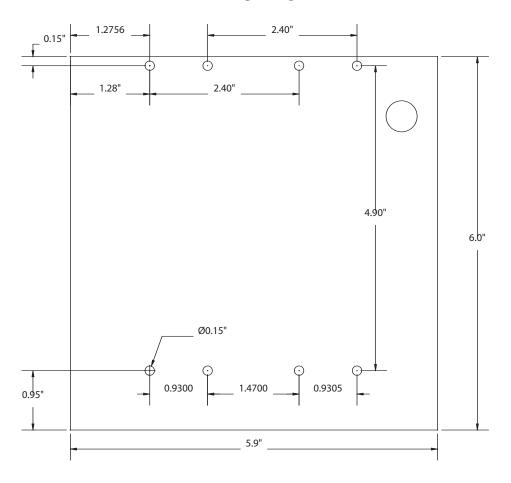

# **Board Dimensions (approximate)**

6"H x 5.875"W x .95"D

# **Mounting Diagram**