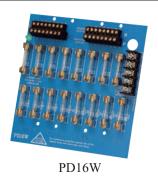

### **Overview**

• These power distribution modules, are designed to convert a single AC or DC input into sixteen (16) individual outputs.

#### PD16W

- Converts a single AC or DC input into sixteen (16) individual fuse protected outputs.
- Fuses rated @ 3.5 amp/250V.

#### PD16WCB

- Converts a single AC or DC input into sixteen (16) individual Class 2 Rated PTC protected power limited outputs.
- PTC's are rated @ 2.5 amp.