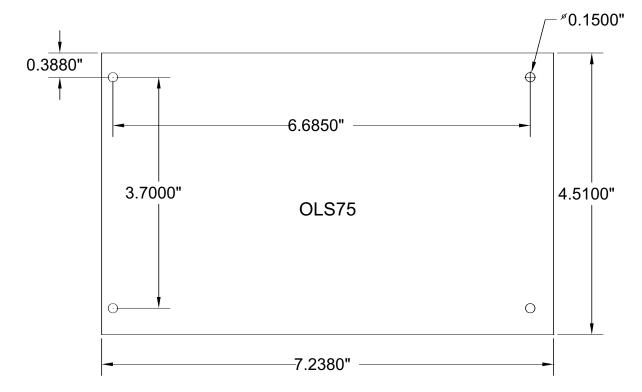

## **Board Dimensions (approximate)**

4.5"W x 7.25"L x 1.75"H

## **Mounting Diagram**