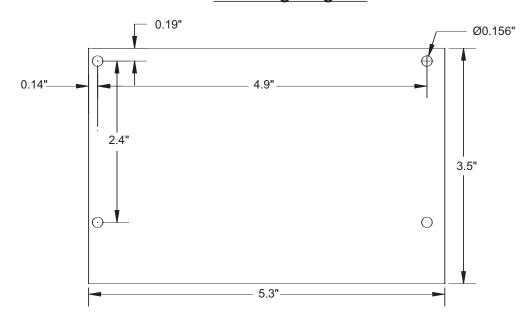

# **Board Dimensions (approximate)**

MOM5: 5.25"L x 3.5"W x 1"H

## **Mounting Diagram**