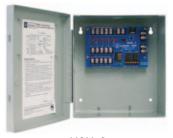

#### MOM5C

• Power distribution module in enclosure.

## **Enclosure Dimensions**

MOM5C: 8"H x 7.25"W x 3.5"D