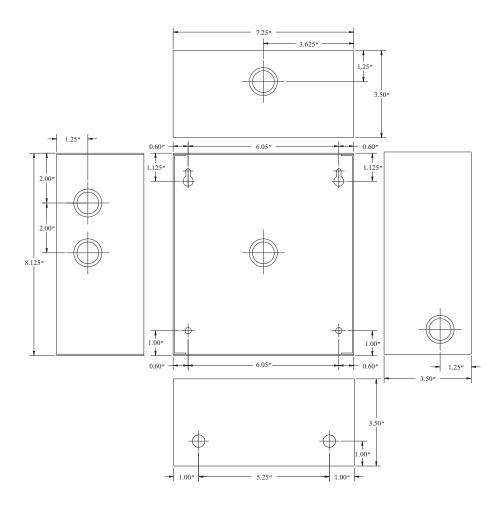

# **Board Dimensions (approximate)**

MOM5: 5.25"L x 3.5"W x 1"H

## **Mounting Diagram**

## **Enclosure Dimensions**

MOM5C: 8"H x 7.25"W x 3.5"D