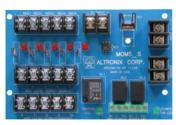

#### MOM5

• Power distribution module.

## **Specifications**

- 12VDC or 24VDC output.
- 2.5 amp supply current.
- Five (5) individual Class 2 Rated PTC protected power limited outputs.
- Current limit is 12VDC or 24VDC @ 2 amp per output.
- NFPA72 compliant.
- Fire Alarm Panel or Access Control System trigger inputs, (N.O. or N.C. supervised trigger input and polarity reversal trigger input).
- Red LED's indicate condition of each power output.
- Power & input trigger LED's.
- Power fail supervision relay (Form "C" contact rated 1 amp @ 28VDC/115VAC).
- Output relay indicates that unit is triggered. (Form "C" contact rated 1 amp @ 28VDC/115VAC).
- Interfaces with most DC Power Supplies.