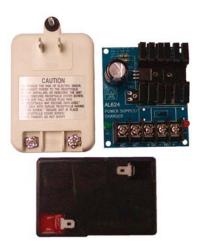

# AL624 Linear Power Supply/Charger Kits

## **Overview**

• These linear power supply/charger kits have a wide range of applications including: access control, security and CCTV system accessories that require additional power.

### AL6246C

- 6VDC @ 1.2 amp continuous supply current.
- Kit includes: power supply, 6VDC/4AH (BT64) rechargeable battery and 12VAC 20VA Class 2 Rated plug-in transformer.

#### AL62412C

- 12VDC @ 1.2 amp continuous supply current.
- Kit includes: power supply, 12VDC/4AH (BT124) rechargeable battery and 16.5VAC 20VA Class 2 Rated plug-in transformer.

## AL62412CX

- 12VDC @ 1.2 amp continuous supply current.
- Kit includes: power supply, 12VDC/7AH (BT126) rechargeable battery and 16.5VAC 20VA Class 2 Rated plug-in transformer.

### AL62424C

- 24VDC @ 750 mA continuous supply current.
- Kit includes: power supply, two (2) 12VDC/4AH (BT124 rechargeable batteries and 24VAC 40VA Class 2 Rated plug-in transformer.

## **Specifications**

- Filtered and electronically regulated output.
- Built-in charger for sealed lead acid or gel type batteries.
- Maximum charge current 300mA.

- Automatic switchover t o stand-by battery when AC fail (zero voltage drop).
- PTC battery protection.
- Thermal and short circuit protection with auto reset.
- AC input and DC output LED indicators.