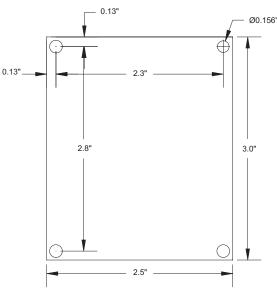

2VDC @ 1.2 amp continuous supply current.
- Kit includes: power supply, 12VDC/7AH (BT126) rechargeable battery and 16.5VAC 20VA Class 2 Rated plug-in transformer.

### AL62424C

- 24VDC @ 750 mA continuous supply current.
- Kit includes: power supply, two (2) 12VDC/4AH (BT124 rechargeable batteries and 24VAC 40VA Class 2 Rated plug-in transformer.

## **Specifications**

- Filtered and electronically regulated output.
- Built-in charger for sealed lead acid or gel type batteries.
- Maximum charge current 300mA.

- Automatic switchover t o stand-by battery when AC fail (zero voltage drop).
- PTC battery protection.
- Thermal and short circuit protection with auto reset.
- AC input and DC output LED indicators.

# **Board Dimension (approximate):**

3"L x 2.5"W x 1.5"H

# Mounting Diagram: