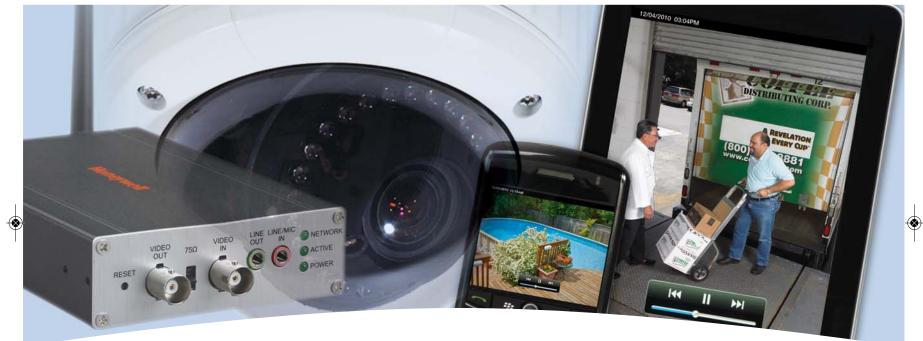

## **Picture the Opportunities!**

Honeywell's Analog Converter Unit (ACU) can convert any analog camera to digital-providing you with more flexibility for your video installations and the opportunity to offer Total Connect on each and every sale.

Any network switch, router, or the Honeywell WAP

Wired or Wireless (Wi-Fi)

TCVHB72S-KT

Day/Night Bullet

Camera and ACU

Modem (broadband)

A

Makes any existing camera Total Connect-ready, letting you offer more customers secure, remote look-in from PCs or compatible smartphones, video motion detection, event notification and more

NTSC Camira

NTSC Camera

Monitar (local)

- Labor-saving Wi-Fi capability to a wireless router
- Great opportunity to revisit commercial accounts
- Now virtually any camera can work with Total Connect

TCVHD61-KT Day/Night Indoor