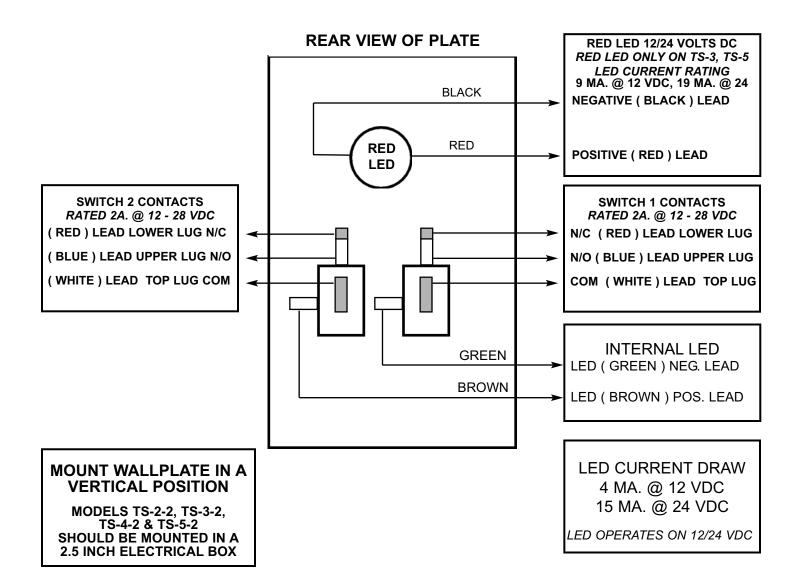

## INSTALLATION INSTRUCTIONS MODELS TS-2-2, TS-3-2, TS-4-2, TS-5-2

U.L. FILE SA32686 CONFORMS TO U.L. STANDARD 294 FOR ACCESS CONTROL