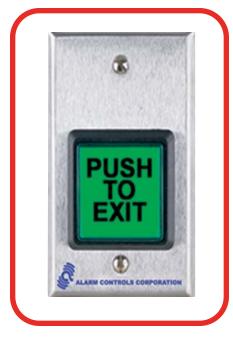

## **MODEL TS-2-2**

- GREEN 2 INCH SQUARE PUSHBUTTON
- LABELED "PUSH TO EXIT"
- MOMENTARY ACTION SWITCH
- TWO S.P.D.T. CONTACTS RATED 10A.@35 VDC
- SWITCH TERMINATED WITH 10" LEADS
- SWITCH ILLUMINATED WITH HI-BRIGHTNESS LED, OPERATES ON 12 OR 24 VOLTS AC OR DC
- SWITCH MOUNTED ON SINGLE GANG 430 STAINLESS STEEL WALLPLATE
- SWITCH DEPTH 2.5" BEHIND PLATE
- CONFORMS TO U.L. STANDARD 294 FOR ACCESS CONTROL, U.L. FILE NUMBER SA32686