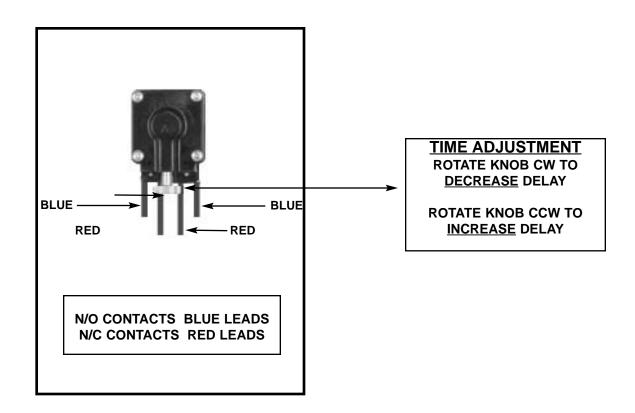

### INSTALLATION INSTRUCTIONS

MODELS TS-14, TS-15, TS-16
PNEUMATIC TIME DELAY SWITCH

#### **SPECIFICATIONS**

**CONTACT ARRANGEMENT: 1 N/O, 1 N/C** 

SWITCH RATING: 2 A. @ 35 VDC

TIME RANGE: 2 SECONDS TO 60 SECONDS SET AT FACTORY TO TIME BETWEEN 2 AND 45 SECONDS

**REPEATABILITY: + - 10%** 