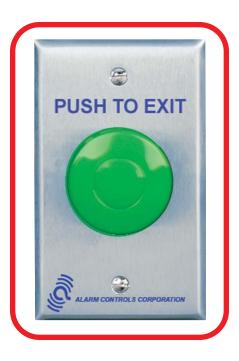

# MODEL TS-14 PNEUMATIC TIME DELAY

- SINGLE GANG 430 S.S. WALLPLATE
- LABELED "PUSH TO EXIT"
- TIME RANGE 2 SECONDS TO 60 SECONDS
- REPEATABILITY PLUS OR MINUS 10%
- ONE N/O AND ONE N/C CONTACT
- CONTACTS RATED 10 A.@120/240 VOLTS
- TIMER LIFE ONE MILLION CYCLES
- SWITCH TERMINATED WITH 10 INCH LEADS
- SWITCH DEPTH 2.25" BEHIND PLATE
- TEMPERATURE RANGE + 15F TO +120F
- U.L. LISTED & C.S.A. CERTIFIED COMPONENTS