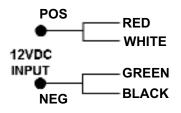

#### **ELECTRICAL SPECIFICATIONS**

SUPPLY VOLTAGE: 12 OR 24 VOLTS DC

CURRENT DRAW: 440 MA. @ 12 VDC, 260 MA. @ 24 VDC

#### WIRING DIAGRAM

19 BRANDYWINE DRIVE P.O. BOX 280 DEER PARK, NY 11729 1 800 645-5538