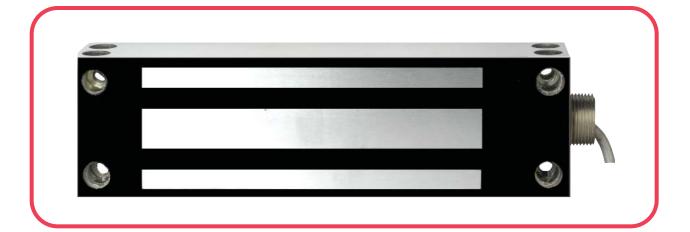

## WEATHER-PROOF MAGNETIC LOCK

- IDEAL FOR SLIDING AND SWINGING GATES
- **1200 POUND MINIMUM HOLDING FORCE**
- MAGNET SIZE 9" L x 2-5/8" H x 1-5/8" W
- **ARMATURE SIZE 7-1/2" L x 2-3/8" W x 9/16" D**
- 12 OR 24 VOLT DC OPERATION
- CURRENT DRAW 400 MA.@12 VDC, 200 MA.@24 VDC
- 10" COLOR CODED LEADS IN PLASTIC JACKET
- FITTED WITH 1/2" I.D. AND 3/4" O.D. CONDUIT FITTING
- **COMPLETELY SEALED IN STAINLESS STEEL CASE**
- ALL METAL PARTS ARE PLATED TO RESIST CORROSION
- GATE MOUNTING BRACKETS ARE AVAILABLE

### **MODEL 1200WP SPECIFICATIONS**

#### **MECHNICAL SPECIFICATIONS**

**HOLDING FORCE: 1200 POUNDS MINIMUM** 

**HOUSING: STAINLESS STEEL** 

CONDUIT FITTING: INTERNAL THREAD 1/2", EXTERNAL THREAD 3/4"