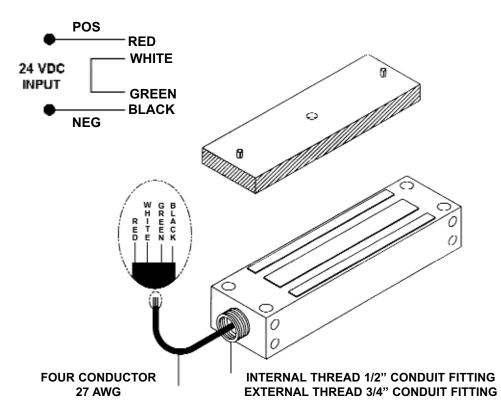

#### **ELECTRICAL SPECIFICATIONS**

SUPPLY VOLTAGE: 12 OR 24 VOLTS DC

CURRENT DRAW: 440 MA. @ 12 VDC, 260 MA. @ 24 VDC

#### **MECHNICAL SPECIFICATIONS**

**HOLDING FORCE: 1200 POUNDS MINIMUM** 

**HOUSING: STAINLESS STEEL** 

CONDUIT FITTING: INTERNAL THREAD 1/2", EXTERNAL THREAD 3/4"

#### WIRING DIAGRAM

19 BRANDYWINE DRIVE P.O. BOX 280 DEER PARK, NY 11729 1 800 645-5538